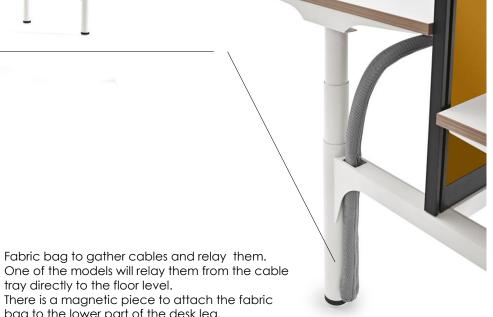

MIN. 700mm

Fabric bag to gather cables and relay them.

Plastic piece of the same radius of the leg (with magnetic elements prepared to clip it into the leg) which also gather cables and can discreetly help to raise them to the upper section of the table.

MIN. 610mm

tray directly to the floor level.

bag to the lower part of the desk leg.

Screen (Aluminum Profile Structure). Very wide range of fabrics and color options. H: 850mm H (from the ground): 1340mm

D: 30mm

A second type of bag is also available and will relay the cable from the cable tray to the middle bar (from where they will meet the ones rising from the other desk).

The cable trays are manufactured in a way they can hold the fabric bags.