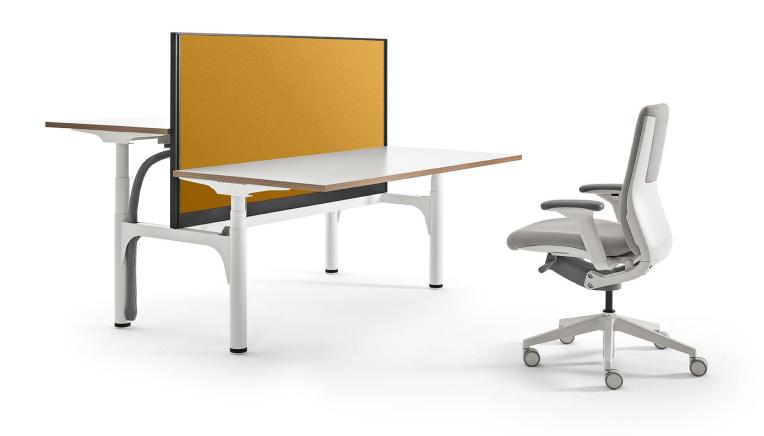

# Adjust

Height Adjustable Desks

Design by R&D Guialmi
Sit, Stand, Move... Adjust your desk to your day's work.

Adjust / Height Adjustable Desks
Individual free standing height adjustable desk.
Two sections. Linak motors (manufactured in Denmark).

MIN. 610mm

tray directly to the floor level.

bag to the lower part of the desk leg.

Screen (Aluminum Profile Structure). Very wide range of fabrics and color options. H: 850mm H (from the ground): 1340mm