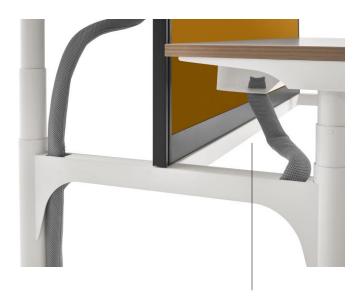

MIN. 700mm

Fabric bag to gather cables and relay them.

Plastic piece of the same radius of the leg (with magnetic elements prepared to clip it into the leg) which also gather cables and can discreetly help to raise them to the upper section of the table.

MIN. 610mm

tray directly to the floor level.

bag to the lower part of the desk leg.

Screen (Aluminum Profile Structure). Very wide range of fabrics and color options. H: 850mm H (from the ground): 1340mm

D: 30mm

A second type of bag is also available and will relay the cable from the cable tray to the middle bar (from where they will meet the ones rising from the other desk).

The cable trays are manufactured in a way they can hold the fabric bags.