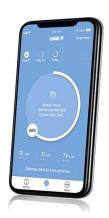

## **DESK CONTROL**

The Desk Panel DPG1M is a compact desk panel in the DPG series. It features Bluetooth® connection, two favourite positions and a reminder via an LED to remind the users to use their desk. The DPG1M is activated by tilting the desk panel in the same direction as the desk is intended to drive, which makes it an intuitive desk panel. The DPG1M features a modern discreet and angled design. Via pulsating green and orange lights, the LED reminds the users to change positions. Using the integrated Bluetooth® and downloading the Desk Control™ App the user can also be reminded via notifications on computers and smart devices.