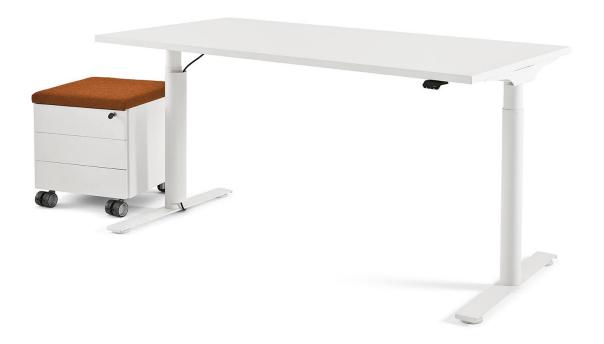

# Adjust

Height Adjustable Desks

Design by R&D Guialmi
Sit, Stand, Move... Adjust your desk to your day's work.

Adjust / Height Adjustable Desks
Individual free standing height adjustable desk.
Two sections. Linak motors (manufactured in Denmark).

# OTHER OPTIONAL CONTROLS

Top access devices for cables.

STORAGE solutions that are the perfect partner for ADJUST...