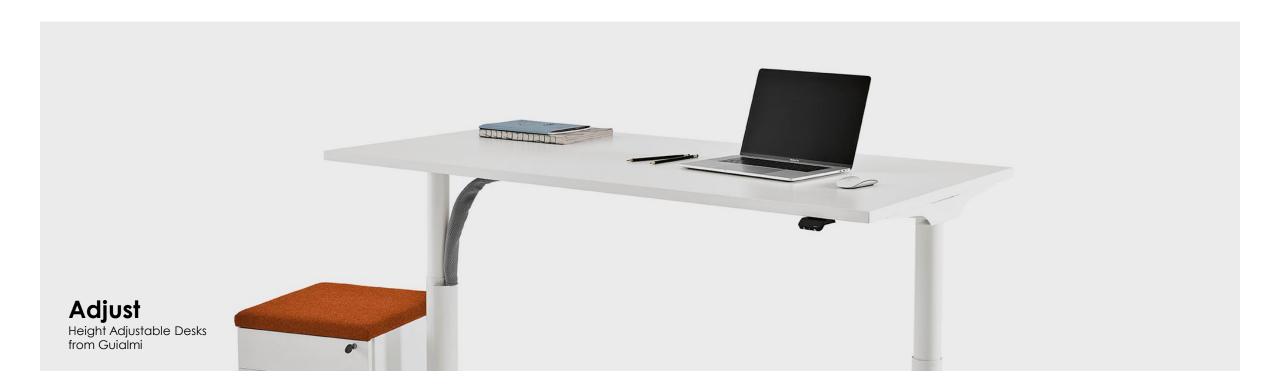

# Adjust

Height Adjustable Desks

Design by R&D Guialmi
Sit, Stand, Move... Adjust your desk to your day's work.

Adjust / Height Adjustable Desks
Individual free standing height adjustable desk.
Two sections. Linak motors (manufactured in Denmark).

## **DESK CONTROL**

The Desk Panel DPG1M is a compact desk panel in the DPG series. It features Bluetooth® connection, two favourite positions and a reminder via an LED to remind the users to use their desk. The DPG1M is activated by tilting the desk panel in the same direction as the desk is intended to drive, which makes it an intuitive desk panel. The DPG1M features a modern discreet and angled design. Via pulsating green and orange lights, the LED reminds the users to change positions. Using the integrated Bluetooth® and downloading the Desk Control™ App the user can also be reminded via notifications on computers and smart devices.