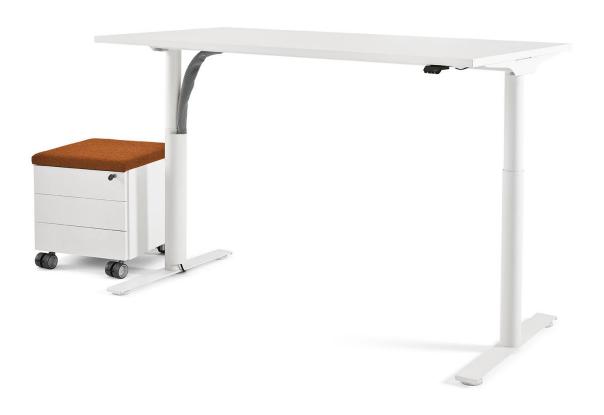

# Adjust

Height Adjustable Desks

Design by R&D Guialmi
Sit, Stand, Move... Adjust your desk to your day's work.

Adjust / Height Adjustable Desks
Individual free standing height adjustable desk.
Two sections. Linak motors (manufactured in Denmark).

# OTHER OPTIONAL CONTROLS

Top access devices for cables.

STORAGE solutions that are the perfect partner for ADJUST...