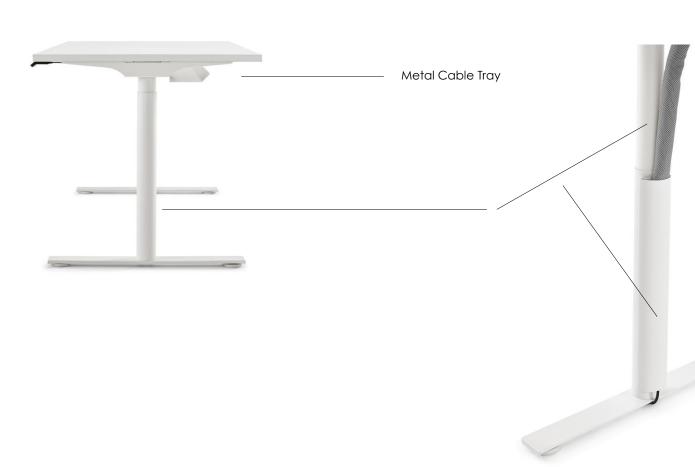

# Adjust

Height Adjustable Desks

Design by R&D Guialmi
Sit, Stand, Move... Adjust your desk to your day's work.

Adjust / Height Adjustable Desks
Individual free standing height adjustable desk.
Two sections. Linak motors (manufactured in Denmark).

MIN. 700mm

Fabric bag to gather cables and relay them.

Plastic piece of the same radius of the leg (with magnetic elements prepared to clip it into the leg) which also gather cables and can discreetly help to raise them to the upper section of the table.

MIN. 610mm

tray directly to the floor level.

bag to the lower part of the desk leg.

Screen (Aluminum Profile Structure). Very wide range of fabrics and color options. H: 850mm H (from the ground): 1340mm

D: 30mm

A second type of bag is also available and will relay the cable from the cable tray to the middle bar (from where they will meet the ones rising from the other desk).

The cable trays are manufactured in a way they can hold the fabric bags.